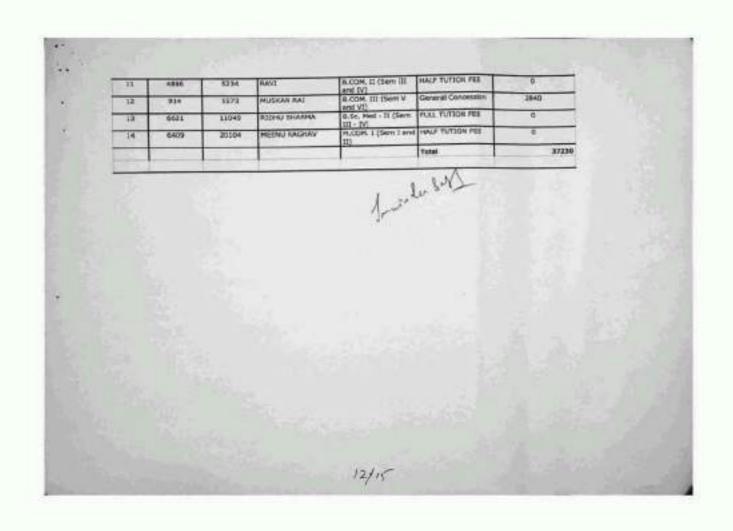

|



|      |                         | Sri Gu        | ru Gob | ind Sir | igh Coll | lege, Chandigarh           | 2018-10  | 7     |
|------|-------------------------|---------------|--------|---------|----------|----------------------------|----------|-------|
| 5.No | Student Name            | Class         | Erno   | 100     | Receip   | Father's Name              | Amount   | typ   |
| 1.   | Monupel                 | 11            | 1914   | 5001    | 0 298    | Satnarayan                 | 19000.00 |       |
| 2    | Tejbir                  | 13            | 1924   | 5001    | 3 299    | Sathir                     | 19000.00 |       |
| 3    | Deepu Komar             | 12            | 1928   | 5001    | 4 300    | Krishan                    | 19000.00 | -     |
| 4    | Pardeep