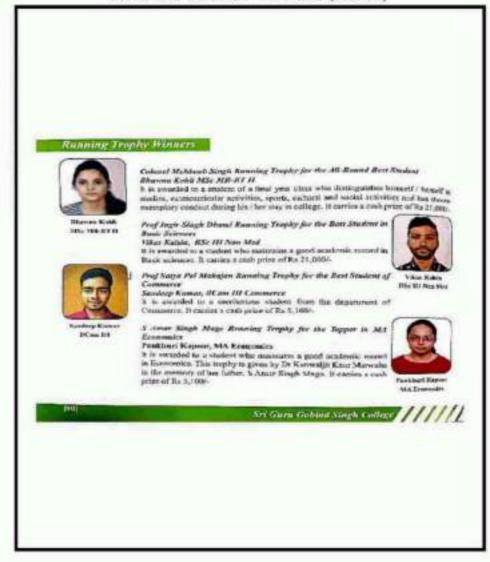

|                       | Or Manmeet GIW (Dept of Physical Ed |



(Co-educational, Affiliated to Panjab University, Chandigarh) Sector-26, Chandigarh -160019. (0172) 2792754, Telefax: (0172) 2790312

#### RUNNING TROPHY WINNERS (2019-20)



























Duplicate Civi

Respected Principal,

SGGS College, Sector-26,

Chandigarh.

Sub: Scholarship/Financial assistance to students of SGGS College Chandigarh

This is for your kind information that SARBAR DA BHALLA Charitable Trust (Regd) Patiala under the able guidance of Dr.SPS Oberos, Management Trustee of the trust provides Scholarship/Financial assistance to the students of all courses.

Students of SGGS College during session 2019-20 applied for the same. We are pleased to inform you that the following students are approved for Scholarship? mancal assistance from the trust. The cheques in the name of Principal Sri Guru Gobind Singh College are issued. You are requested to credit the same to the fee account of the student it tees yet not paid. If fees stand paid,