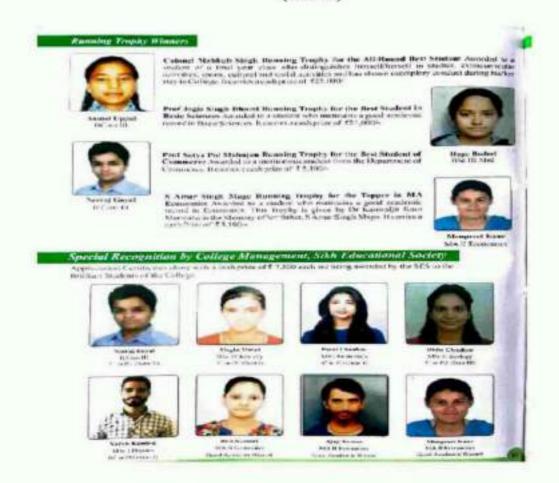

|
| 352 | MAYANK SHARMA                     | 25958          | MANISOC    | ATHLETUS                                     |
|     |                                   |                |            |                                              |
|     |                                   |                |            | - A                                          |
|     |                                   |                | 0          | Dr Manmeet -Sill<br>Depti: of Physical Edu.) |



## SRI GURU GOBIND SINGH COLLEGE

(Co-educational, Affiliated to Panjab University, Chandigarh) Sector-26, Chandigarh -160019. (0172) 2792754, Telefax: (0172) 2790312

#### RUNNING TROPHY WINNERS AND SPECIAL RECOGNITION BY COLLEGE MANAGEMENT, SIKH EDUCATIONAL SOCIETY (2018-19)







#### Amalgamated & General Fund 2019-2020

SGGS College Sector-26 Chandigarh

ICCR A/c Ledger Account

#### 1-Apr-2019 to 31-Mar-2020

|            |    |                                                                                                                                                          |          |         |              | Page 1       |
|------------|----|----------------------------------------------------------------------------------------------------------------------------------------------------------|----------|---------|--------------|--------------|
| Date       |    | Particulars                                                                                                                                              | Vch Type | Vch No. | Debit