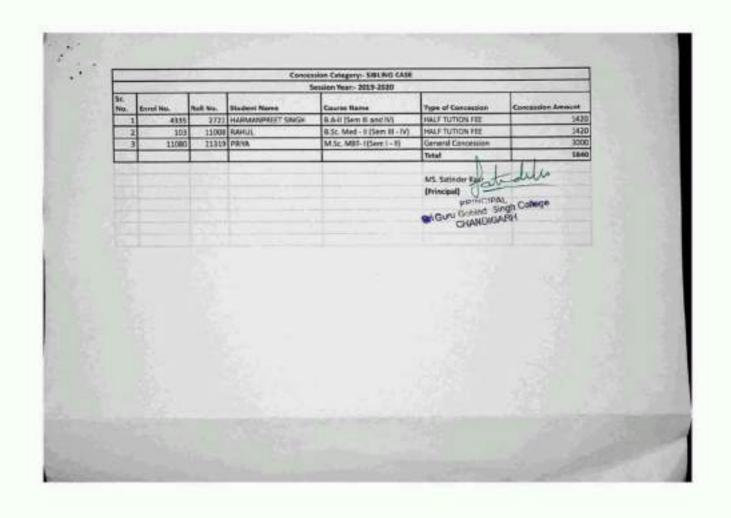

UK-MINDER.

VARINDER PAL

TAJINDER SINGH

SINGH

SINGH

GURVINDER SINGH

62500.00

62500.00

62500.00

62500.00

62500.00

62500.00

62500.00

62500.00

1375000.00

C C

C

C

C

C

C

S,No

3

7 8

9

10

11

12

13

14

15

16

17

18

19

20

21

22

Grand

Total

Student Name

VISHVANDER

MOHIT

RAHUL

SINGH

YUNAS

AMIT

GOYAL

SINGH HASPREET

SINGH

SIDHANT

PARBHAT

KAMBOJ

VISHAL RANA

HARPINDER

MANJOT SINGH

YONIT DAHIYA

YOGRAJ SINGH

**GURSIMRAT** 

ANANT

SINGH

SINGH

AMANDEEP

ABHISHEK

YASHDEEP

**GURSEWAK** 

GURIOT SINGH

B.A-I (Sem-I) 7881

B.A-I (Sem-I) 9705

B.A-I (Sem-I) 9707

B.A-I (Sem-I) 9704

8.A-I (Sem-I) 8461

B.A-I (Sem-I) 4194

B.A-I (Sem-I) 11515

AMRITPAL SINGH B.A-I (Sem-I) 8946

343

1298

1242 643

1238

647

1213 646

51230 647

1356 648

641

642

644



## Amalgamated & General Fund 2019-2020 SGGS College Sector-26 Chandigarh

### Youth Festival Expenses A/c Ledger Account

1-Apr-2019 to 31-Mar-2020

| -         |    | W-12-1-                                                                                                                                                                                                                                          | TWO WAYS AND A STATE OF THE PARTY OF THE PAR | -       | -           | Page 1    |
|-----------|----|--------------------------------------------------------------------------------------------------------------------------------------------------------------------------------------------------------------------------------------------------|------------------------------------------