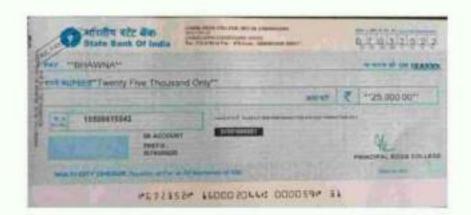

|                       | Or Manmeet GIW (Dept of Physical Ed |



(Co-educational, Affiliated to Panjab University, Chandigarh) Sector-26, Chandigarh -160019. (0172) 2792754, Telefax: (0172) 2790312

#### RUNNING TROPHY WINNERS (2019-20)



























Duplicate Civi

Respected Principal,

SGGS College, Sector-26,

Chandigarh.

Sub: Scholarship/Financial assistance to students of SGGS College Chandigarh

This is for your kind information that SARBAR DA BHALLA Charitable Trust (Regd) Patiala under the able guidance of Dr.SPS Oberos, Management Trustee of the trust provides Scholarship/Financial assistance to the students of all courses.

Students of SGGS College during session 2019-20 applied for the same. We are pleased to inform you that the following students are approved for Scholarship? mancal assistance from the trust. The cheques in the name of Principal Sri Guru Gobind Singh College are issued. You are requested to credit the same to the fee account of the student it tees yet not paid. If fees stand paid, the