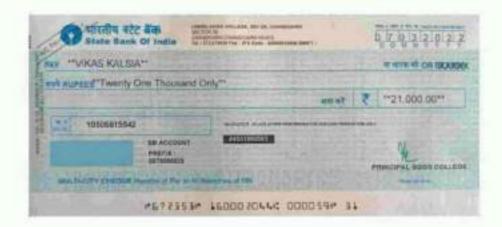

|                       | Or Manmeet GIW (Dept of Physical Ed |



(Co-educational, Affiliated to Panjab University, Chandigarh) Sector-26, Chandigarh -160019. (0172) 2792754, Telefax: (0172) 2790312

#### RUNNING TROPHY WINNERS (2019-20)



























Duplicate Civi

Respected Principal,

SGGS College, Sector-26,

Chandigarh.

Sub: Scholarship/Financial assistance to students of SGGS College Chandigarh

This is for your kind information that SARBAR DA BHALLA Charitable Trust (Regd) Patiala under the able guidance of Dr.SPS Oberos, Management Trustee of the trust provides Scholarship/Financial assistance to the students of all courses.

Students of SGGS College during session 2019-20 applied for the same. We are pleased to inform you that the following students are approved for Scholarship? mancal assistance from the trust. The cheques in the name of Principal Sri Guru Gobind Singh College are issued. You are requested to credit the same to the fee account of the student it tees yet not paid. If fees stand paid, then the