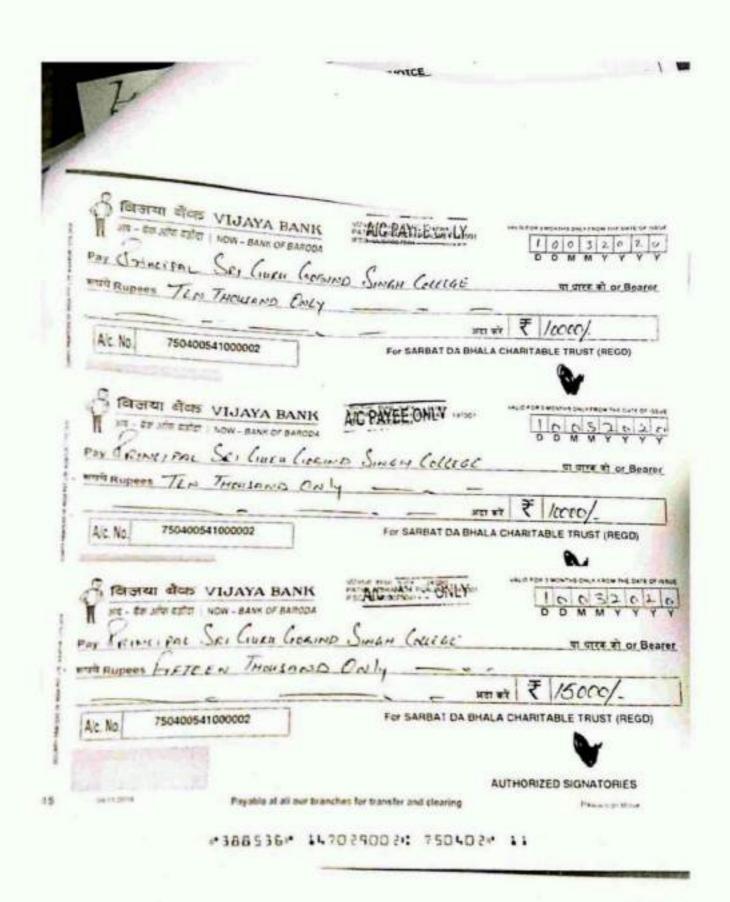

Student | Class during<br>Session 2019-20 | Amount of assistance | Cheque<br>No. Dated    |
|-------|---------------------|---------------------------------|----------------------|------------------------|
| 1     | Riya                | B.Se-1                          | Rs.10000 -           | 388537<br>Dt 10/3-2020 |
| 2     | Priya               | B.Com-1                         | Rs.10000/-           | 388532<br>Dt 10/3/2020 |
| 3     | Saksham Mittal      | B.Com-1                         | Rs.15000 -           | 388536<br>Di 10-3 2020 |

We wish all the best to all the students of your College.

For:

Principal, SGGS College,

Sector-26, Chandigarh

Yours Sincerely

Dr. Tejinder Singh Brar

General Secretary.

Sarbat Da Bhalla Trust, Dist. Mohali.

Dated:

Sourced with Carrilloanner



Sconned with Camilcanner

|                | Name / Title of the Scheme*                                                                                          | Assess  | Number of<br>Students | York Assess in<br>Report |
|----------------|----------------------------------------------------------------------------------------------------------------------|---------|-----------------------|--------------------------|
| Financial supp | set from Cittar Sources (National)                                                                                   |         |                       |                          |
| 1              | Financial Support from Commission                                                                                    |         |                       |